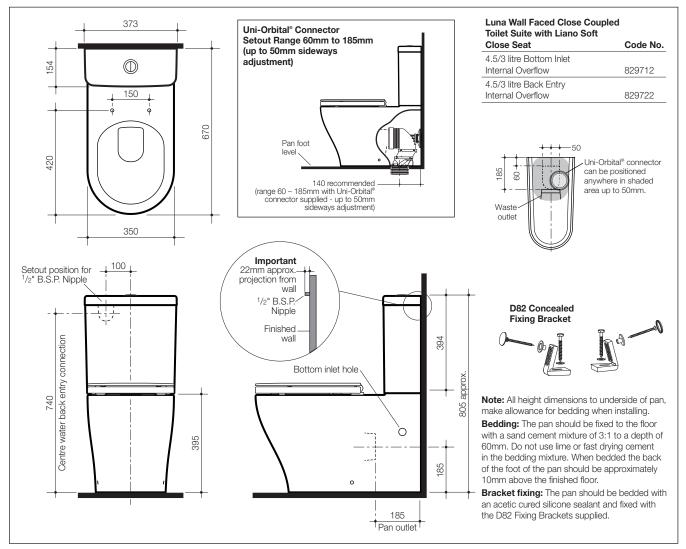

## Vitreous China 4.5/3 litre Dual Flush Wall Faced Close-Coupled Toilet Suite

A contoured design wall faced close coupled toilet suite conceals plumbing fittings for an aesthetically pleasing finish. The pan connection system includes the patented Caroma Uni-Orbital® Connector for increased installation flexibility. The Caroma Uni-Orbital® connector extends to any position in a 50mm radius, unlike traditional connectors that only move backwards and forwards. The setout range is from 60mm – 185mm with a recommended setout of 140mm. The suite is targeted to commercial projects, but is also suitable for domestic applications. Fitted with chrome plated push buttons, the smooth sided pan design has a soft close quick release seat.

| Pan:          | Luna 4.5 litre full flush washdown pan with box flushing rim.                                                                                                                                                                                                                                                                                                                                                                                                                                                                                                                                                                                                                                                          |
|---------------|------------------------------------------------------------------------------------------------------------------------------------------------------------------------------------------------------------------------------------------------------------------------------------------------------------------------------------------------------------------------------------------------------------------------------------------------------------------------------------------------------------------------------------------------------------------------------------------------------------------------------------------------------------------------------------------------------------------------|
| Traps:        | Patented Caroma Uni-Orbital® connector supplied for S or P-trap installations.                                                                                                                                                                                                                                                                                                                                                                                                                                                                                                                                                                                                                                         |
| Cisterns:     | Caroma <b>Universal</b> cistern – has a free fitting lid and is suitable for domestic and light commercial applications. Available as internal overflow. Available in either bottom inlet or back entry options. Back entry cistern inlet stop valve is concealed within the cistern. <b>Vandal Resistant Conversion Kit</b> – A simple to install conversion kit is available for the standard mechanism to lock the lid onto the cistern, recommended for use in heavy duty commercial areas. Code No.750109.<br>Important: Working pressure minimum 30kPa to maximum 1000kPa flow pressure. Rain water tank compliant. Accurate wall setout for B.S.P. <sup>1</sup> /2" Nipple water inlet connection is essential. |
| Fixing:       | The cistern is fixed directly to the pan with a robust concealed base fixing system<br>without the need for wall fixing.                                                                                                                                                                                                                                                                                                                                                                                                                                                                                                                                                                                               |
| Seats:        | The <b>Liano</b> soft close quick release toilet seat is provided as standard with this suite.<br>A quality solid section compression moulded toilet seat, fitted with buffers and metal<br>hinges. See chapter 5.01 SEATS of the Caroma Technical Manual for further details.                                                                                                                                                                                                                                                                                                                                                                                                                                         |
| Colours:      | White only.                                                                                                                                                                                                                                                                                                                                                                                                                                                                                                                                                                                                                                                                                                            |
| Installation: | The installation of the toilet suite shall be in accordance with the normal minimum drainline grade requirements in AS/NZS 3500.2.                                                                                                                                                                                                                                                                                                                                                                                                                                                                                                                                                                                     |
| Dimensions:   | All dimensions are in millimetres and are subject to normal manufacturing variations.<br>Caroma pursues a policy of continuing improvement in design and performance of its<br>products. The right is therefore reserved to vary specifications without notice.                                                                                                                                                                                                                                                                                                                                                                                                                                                        |