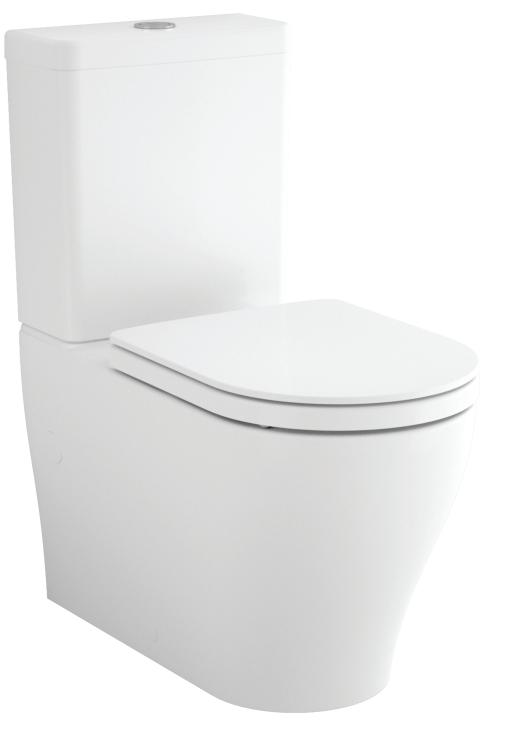

## LunaPlus

Vitreous China 4.5/3 litre Dual Flush Wall Faced Close-Coupled Toilet Suite

## Vitreous China 4.5/3 litre Dual Flush Wall Faced Close-Coupled Toilet Suite

A contoured design wall faced close coupled toilet suite conceals plumbing fittings for an aesthetically pleasing finish. The pan connection system includes the patented Caroma Uni-Orbital® Connector for increased installation flexibility. The Caroma Uni-Orbital® connector extends to any position in a 50mm radius, unlike traditional connectors that only move backwards and forwards. The setout range is from 60mm – 185mm with a recommended setout of 140mm. The suite is targeted to commercial projects, but is also suitable for domestic applications. Fitted with chrome plated push buttons, the smooth sided pan design has a soft close quick release seat.